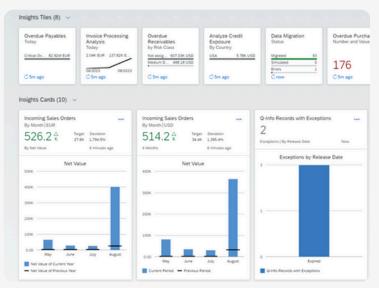

# Reporting

- Real-time insights for quick decisions
- Scales with large data loads
- Easy reporting and visualizations