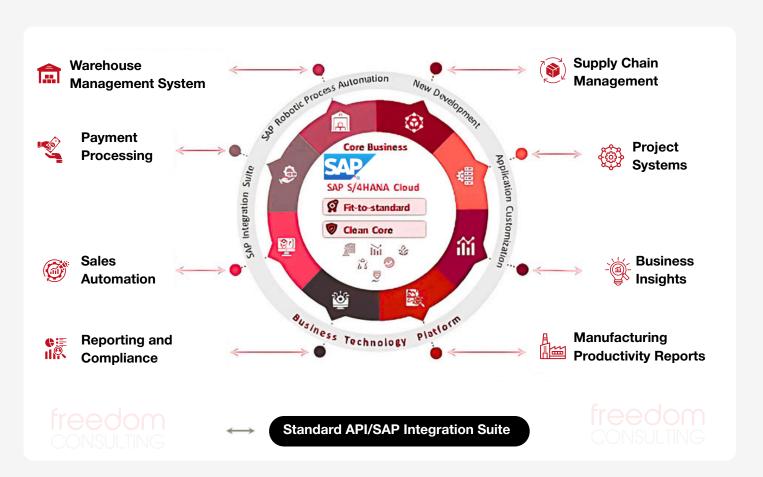

# **Key Scope by Business Functions**

Innovate. Connect. Elevate.

BTP / DRC

- External system integration
- Compliance reporting
- Lot size of one with advanced variant configuration
- Product change mgmt with change records
- Auto sales order creation
- Returns Management
- SAP S/4HANA data transfer

# **BTP Business process integration**

With SAP BTP Integration Suite, you can integrate additional BTP-based processes with external systems seamlessly.

# **Robotic Process Automation (RPA)**

Using SAP BTP standard bots and RPA, you can automate additional data entry processes efficiently.